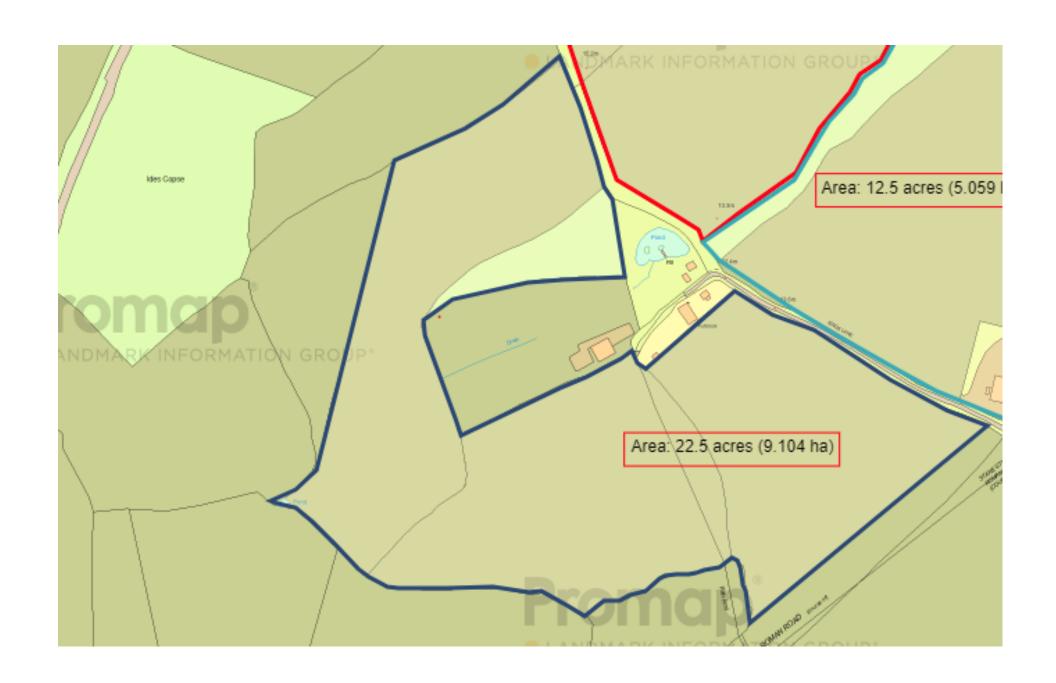

## Waltham Farm, Pittkeld, Kings Lane, Coldwaltham, Pulborough, West Sussex, RH20 1LE · Guide Price of £330,000

The opportunity to acquire some 22 acres of pasture land set within the South Downs National Park in a beautiful rural position plenty of shelter and a small copse. The plot is surrounded by well-established hedges and trees and situated off a quiet country lane with access to fantastic off-road hacking.

Water is connected.

Lot 4- approx. 22 acres £330,000

Viewings strictly by appointment only through the Vendor's Sole Agents  $^{\sim}$  Churchill Country & Equestrian  $^{\sim}$  01403 700222