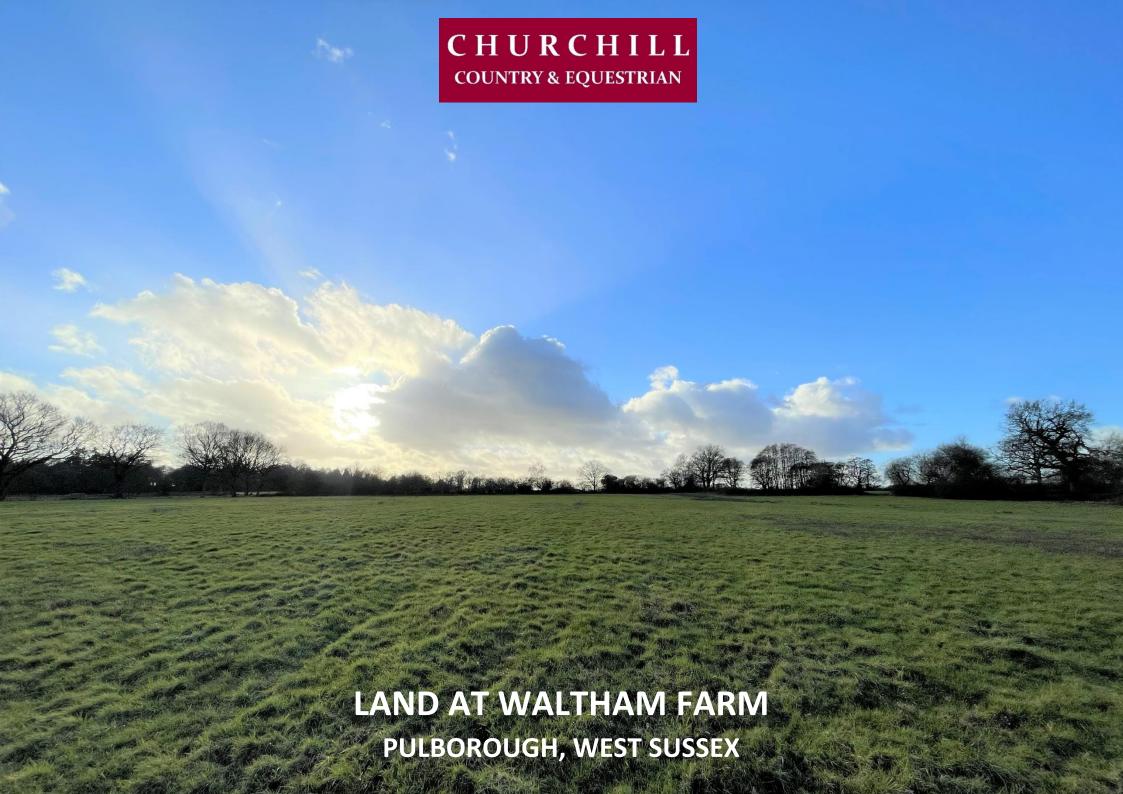

## Waltham Farm, Pittkeld, Kings Lane, Coldwaltham, Pulborough, West Sussex, RH20 1LE · Guide Price of £330,000

The opportunity to acquire some 22 acres of pasture land set within the South Downs National Park in a beautiful rural position plenty of shelter and a small copse. The plot is surrounded by well-established hedges and trees and situated off a quiet country lane with access to fantastic off-road hacking.